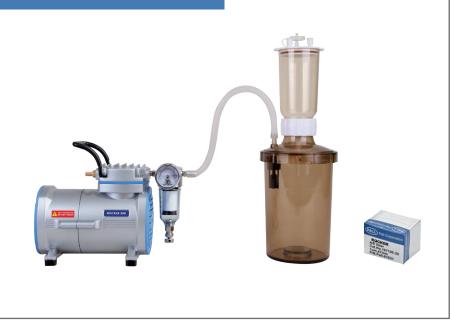

#### Ideal package

The complete set of Rocker 300 -LF 30 - SS offers a total solution for suspended solid test.

Two-Year Warranty

#### 167307-11(22)

Rocker 300 - LF 30 - SS, Vacuum Filtration System includes,

- \* Rocker 300, Vacuum Pump
- \* LF 30, Filtration Set
- \* Glass Fiber Filter, 47mm, 1  $\mu m$  , 100/PK

\* Silicone Tube (1m)

### Rocker 300 - LF 30 - SS